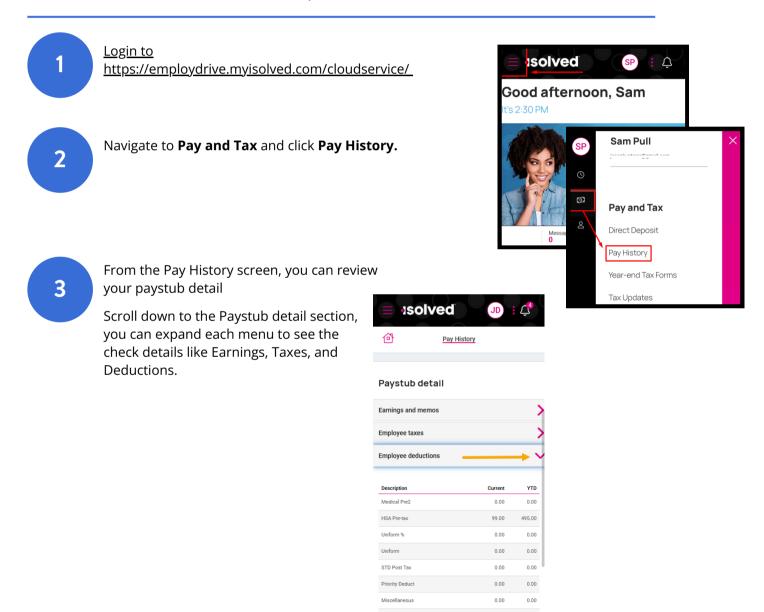

### PAYSTUB ACCESS

Paystubs for your Atrium assignment will be accessed via the iSolved user interface which is accessible from the Bullhorn platform.

Total

99.00

495.00