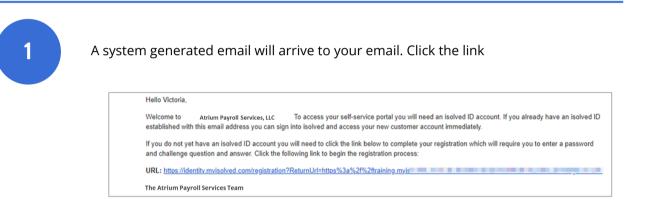

Access the confirmation email sent to your email inbox. Click the link to confirm.

 If you entered a mobile phone number during account setup, the system sends a code to your phone which must be entered on this screen. The code is valid for three minutes.